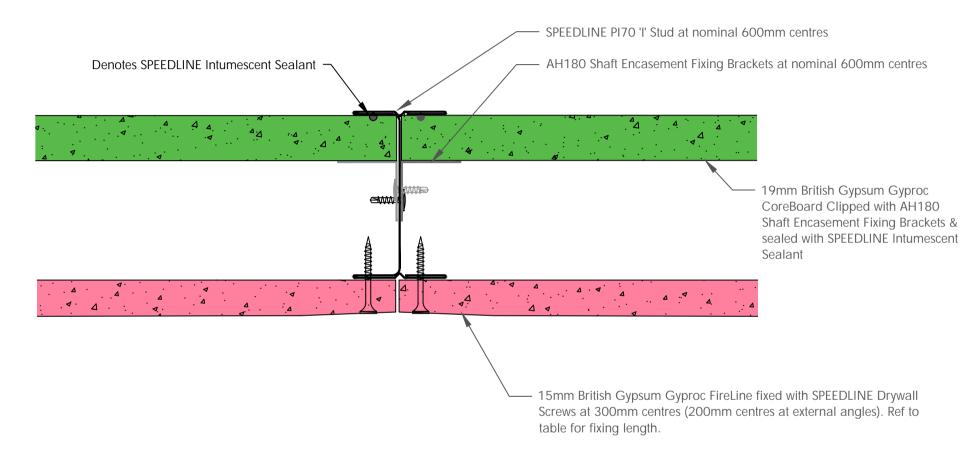

SHAFT ENCASEMENT SYSTEM
SINGLE BOARD LAYER - 70mm STUDS

Details to be read in conjunction with project specification guidelines

Adsetts House, 16 Europa View, Sheffield Business Park, Sheffield, S9 1XH.